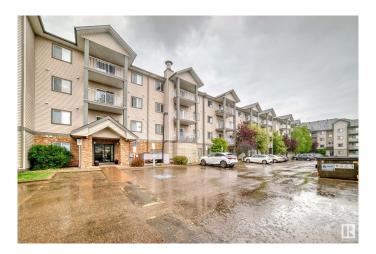

# \$199,808

2 Bedroom, 2.00 Bathroom, 829 sqft Condo / Townhouse on 0.00 Acres

Wild Rose, Edmonton, AB

Bright & stylish 2-bed SOUTH-FACING TOP FLOOR home flooded w/ natural light!
Features black & SS appliances, high quality vinyl plank floors w/ underlay, VAULTED CEILINGS, NEW baseboards & casings.
Spacious kitchen boasts island & pantry.
Primary bdrm offers walk-thru closet + 3pc ensuite w/ updated tile flr. Added perks: in-suite laundry/storage, fibre optic wiring, COVERED PARKING. Well-maintained bldg incl. social rm, guest suite, & indoor garbage/recycling rm. Steps to shopping, parks, paths, transit & more!

#### **Essential Information**

MLS® # E4437671 Price \$199,808

Bedrooms 2

Bathrooms 2.00

Full Baths 2

Square Footage 829

Acres 0.00

Year Built 2005

# **Community Information**

Address 401 3425 19 Street

Area Edmonton
Subdivision Wild Rose
City Edmonton
County ALBERTA

Province AB

Postal Code T6T 2B5