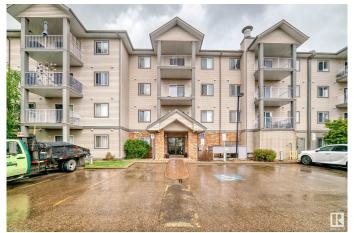

# \$199,808

2 Bedroom, 2.00 Bathroom, 829 sqft Condo / Townhouse on 0.00 Acres

Wild Rose, Edmonton, AB

Bright & stylish 2-bed SOUTH-FACING TOP FLOOR home flooded w/ natural light!
Features black & SS appliances, high quality vinyl plank floors w/ underlay, VAULTED CEILINGS, NEW baseboards & casings.
Spacious kitchen boasts island & pantry.
Primary bdrm offers walk-thru closet + 3pc ensuite w/ updated tile flr. Added perks: in-suite laundry/storage, fibre optic wiring, COVERED PARKING. Well-maintained bldg incl. social rm, guest suite, & indoor garbage/recycling rm. Steps to shopping, parks, paths, transit & more!

#### **Essential Information**

MLS® # E4437671 Price \$199,808

Bedrooms 2

Bathrooms 2.00

Full Baths 2

Square Footage 829

Acres 0.00

Year Built 2005

# **Community Information**

Address 401 3425 19 Street

Area Edmonton
Subdivision Wild Rose
City Edmonton
County ALBERTA

Province AB

Postal Code T6T 2B5