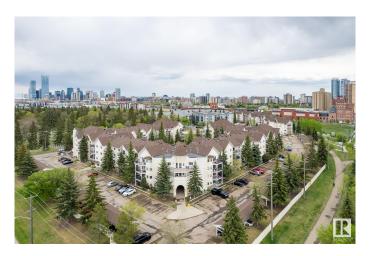

# \$168,000 - 305 10636 120 Street, Edmonton

MLS® #E4437839

# **Community Information**

Address 305 10636 120 Street

Area Edmonton

Subdivision Queen Mary Park

City Edmonton
County ALBERTA

Province AB

Postal Code T5H 4L5

#### **Exterior**

Exterior Wood, Stucco

Exterior Features Backs Onto Park/Trees, Golf Nearby, Playground Nearby, Public

Transportation, Shopping Nearby

Roof Asphalt Shingles

Construction Wood, Stucco

Foundation Concrete Perimeter