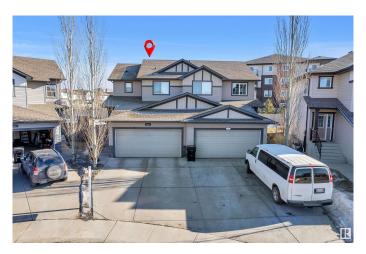

## \$524,900

5 Bedroom, 3.50 Bathroom, 1,647 sqft Single Family on 0.00 Acres

Charlesworth, Edmonton, AB

Welcome to this stunning duplex in the highly sought-after community of Charlesworth! With a total of 1646 sqft, this beautiful property boasts a thoughtful layout, featuring a den and half bath, open-concept kitchen with granite countertops, and spacious living and dining areas on the main floor. The upper level showcases three generous-sized bedrooms, including a master with walk-in closet and 3-piece ensuite. The fully finished basement adds an additional bedroom, full bathroom, and spacious living room. Exterior highlights include a fully landscaped and fenced yard. Prime location, just a short walk to public transit, shopping centre, schools, and parks, makes this property a must-see!

# **Community Information**

Address 625 56 Street
Area Edmonton
Subdivision Charlesworth
City Edmonton

County ALBERTA

Province AB

Postal Code T6X 1S1