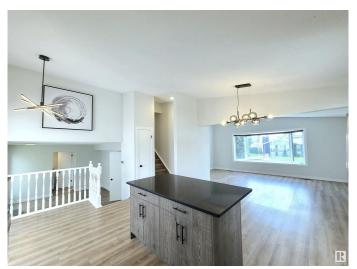

## \$484.900

4 Bedroom, 2.50 Bathroom, 1,755 sqft Single Family on 0.00 Acres

Lorelei, Edmonton, AB

FULLY RENOVATED 1700 sqft home in a family-friendly community of Lorelei. 4 bedrooms above grade! Bright and specious open concept with vaulted ceiling main floor features NEW kitchen with quartz counter top & NEW stainless steel appliances. Good sized living room & dining area. Upper level offers large 3 bedrooms, 4pc bath & 3pc en-suite. Fully finished basement with large windows above grade. NEW bathrooms, NEW vinyl plank flooring, Newer triple pane windows. 22x24 double garage. Quick possession

## **Essential Information**

MLS® # E4438783 Price \$484,900

Bedrooms 4

Bathrooms 2.50

Full Baths 2

Half Baths 1

Square Footage 1,755

Acres 0.00