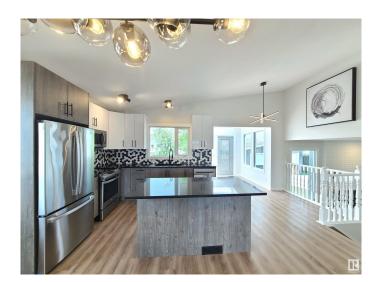

## \$484.900

4 Bedroom, 2.50 Bathroom, 1,755 sqft Single Family on 0.00 Acres

Lorelei, Edmonton, AB

FULLY RENOVATED 1700 sqft home in a family-friendly community of Lorelei. 4 bedrooms above grade! Bright and specious open concept with vaulted ceiling main floor features NEW kitchen with quartz counter top & NEW stainless steel appliances. Good sized living room & dining area. Upper level offers large 3 bedrooms, 4pc bath & 3pc en-suite. Fully finished basement with large windows above grade. NEW bathrooms, NEW vinyl plank flooring, Newer triple pane windows. 22x24 double garage. Quick possession

## **Essential Information**

MLS® # E4438783 Price \$484,900

Bedrooms 4

Bathrooms 2.50

Full Baths 2

Half Baths 1

Square Footage 1,755

Acres 0.00