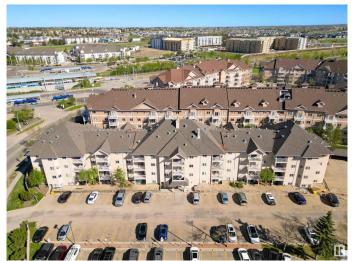

#### \$149.900

2 Bedroom, 1.00 Bathroom, 803 sqft Condo / Townhouse on 0.00 Acres

Clareview Town Centre, Edmonton, AB

Well built in 2005, this 2 bedroom, 1 bath condo is located on the main floor and features a patio area facing small greenspace, perfect for the person that appreciated privacy. Inside this well maintained unit, that features newer laminate flooring and fresh paint, you will find an open galley style kitchen, a dining area and good sized living room. Both bedrooms are a good size and share a 4pce bathroom. Insuite laundry and storage complete this home. Pointe North is conveniently located close to shopping, groceries, restaurants and walking distance to the LRT line.