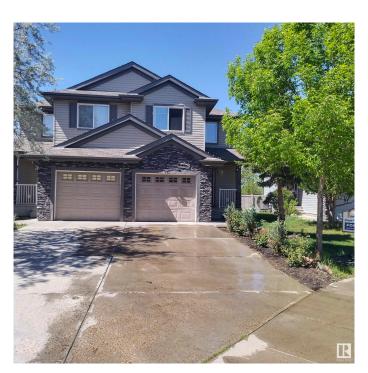

## \$424,900 - 108 53 Street, Edmonton

MLS® #E4439053

## \$424,900

3 Bedroom, 3.50 Bathroom, 1,169 sqft Single Family on 0.00 Acres

Charlesworth, Edmonton, AB

Private semi detached single family home in Charlesworth. Developed basement, neutral cabinetry, hardwood and ceramic flooring, plush carpeting. Home is fully fenced and landscaped with a single attached front garage. Great location near a variety of shopping, schools, parks and playground with easy access to the Anthony Henday. Kitchen - Granite countertops, Flooring - main floor (hardwood floor), Upstairs - carpet

## **Community Information**

Address 108 53 Street

Area Edmonton

Subdivision Charlesworth

City Edmonton
County ALBERTA

Province AB

Postal Code T6X 0W9

**Amenities** 