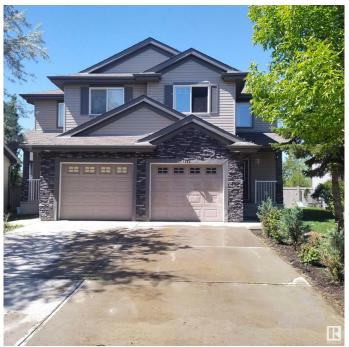

## \$424,900 - 108 53 Street, Edmonton

MLS® #E4439053

## \$424,900

3 Bedroom, 3.50 Bathroom, 1,169 sqft Single Family on 0.00 Acres

Charlesworth, Edmonton, AB

Private semi detached single family home in Charlesworth. Developed basement, neutral cabinetry, hardwood and ceramic flooring, plush carpeting. Home is fully fenced and landscaped with a single attached front garage. Great location near a variety of shopping, schools, parks and playground with easy access to the Anthony Henday. Kitchen - Granite countertops, Flooring - main floor (hardwood floor), Upstairs - carpet

## **Community Information**

Address 108 53 Street

Area Edmonton

Subdivision Charlesworth

City Edmonton
County ALBERTA

Province AB

Postal Code T6X 0W9

**Amenities** 