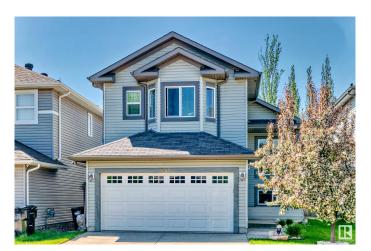

#### \$549.900

4 Bedroom, 3.00 Bathroom, 1,238 sqft Single Family on 0.00 Acres

Tamarack, Edmonton, AB

Welcome to this spacious bi level home nestled in Tamarack. This home has an open floor plan with vaulted ceilings. The main floor has a spacious living room with an abundance of natural light. The kitchen offers ample cabinet and counter top space including a pantry. The home has 4 large bedrooms with the master offering a huge walk in closet and a full ensuite. The basement is also full finished by the builder. The home has a large professionally landscaped back yard and a large deck for all your entertaining needs. The home also has a large driveway with an attached double garage. This smoke free, pet free, very well maintained semi custom home is located in a quiet cul de sack and walking distance to schools, shopping and public transportation. Make this amazing home yours!

#### **Exterior**

Exterior Wood, Vinyl

Exterior Features Fenced, Landscaped, Playground Nearby, Public Transportation,

Schools, Shopping Nearby

Roof Asphalt Shingles

Construction Wood, Vinyl

Foundation Concrete Perimeter