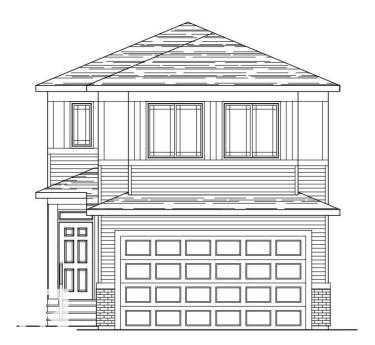

# \$589,900 - 22918 95a Avenue, Edmonton

MLS® #E4439323

#### \$589,900

3 Bedroom, 2.50 Bathroom, 2,194 sqft Single Family on 0.00 Acres

Secord, Edmonton, AB

Welcome to a beautifully designed home that blends comfort, style, and functionality. This home offers functional space for family living, featuring a main floor flex room and an upper floor entertainment area. The kitchen includes two-tone cabinetry, stainless steel appliances, quartz countertops, and knockdown ceiling texture throughout. Spindle railing adds detail to the main level. The primary bedroom includes an ensuite with upgraded finishes. Triple pane windows and a 9' foundation height contribute to energy efficiency and a spacious feel. Additional features include a separate side entrance and a gas line for future BBQ installation. Photos are representative.

Style 2 Storey
Status Active

### **Exterior**

Exterior Wood, Brick, Vinyl

Exterior Features Park/Reserve, Playground Nearby, Schools, Shopping Nearby

Roof Asphalt Shingles

Construction Wood, Brick, Vinyl

Foundation Concrete Perimeter