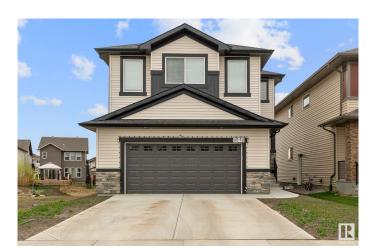

#### \$689.000

4 Bedroom, 3.00 Bathroom, 2,293 sqft Single Family on 0.00 Acres

Maple Crest, Edmonton, AB

Nestled in the desirable Maple neighborhood, this stunning 4-bed, 3-bath home is now available for sale. Ideal for families or those who love to entertain, this property boasts a spacious layout and desirable features. The heart of the home is the modern kitchen, complete with a convenient island and a walk-in pantry, perfect for storing all your culinary essentials. You'll also appreciate the convenience of the double attached garage, protecting your vehicles from the elements. Retreat to the luxurious main bedroom ensuite. featuring dual sinks, a soaking bathtub, and a sleek glass standing shower. Completing the interior is a dedicated laundry room and a convenient entrance into the basement, offering potential for future customization.

#### **Essential Information**

MLS® # E4439622 Price \$689,000

Bedrooms 4

Bathrooms 3.00

Full Baths 3

Square Footage 2,293

Acres 0.00

Year Built 2022