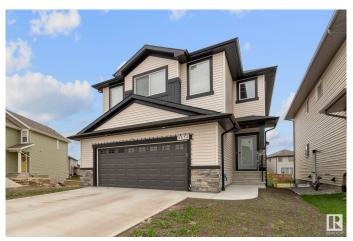

#### \$689.000

4 Bedroom, 3.00 Bathroom, 2,293 sqft Single Family on 0.00 Acres

Maple Crest, Edmonton, AB

Nestled in the desirable Maple neighborhood, this stunning 4-bed, 3-bath home is now available for sale. Ideal for families or those who love to entertain, this property boasts a spacious layout and desirable features. The heart of the home is the modern kitchen, complete with a convenient island and a walk-in pantry, perfect for storing all your culinary essentials. You'll also appreciate the convenience of the double attached garage, protecting your vehicles from the elements. Retreat to the luxurious main bedroom ensuite. featuring dual sinks, a soaking bathtub, and a sleek glass standing shower. Completing the interior is a dedicated laundry room and a convenient entrance into the basement, offering potential for future customization.

#### **Exterior**

Exterior Wood, Vinyl

Exterior Features Airport Nearby, Golf Nearby, Park/Reserve, Playground Nearby, Public

Transportation, Schools, Shopping Nearby

Roof Asphalt Shingles

Construction Wood, Vinyl