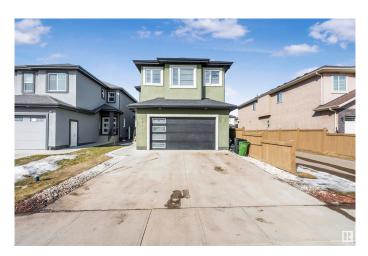

#### \$705,000

7 Bedroom, 4.00 Bathroom, 2,501 sqft Single Family on 0.00 Acres

McConachie Area, Edmonton, AB

Fully Finished Basement & Double Car Garage – Gorgeous Detached Home in McConachie! This beautiful home features a spacious open-concept main floor with a stunning feature wall and electric fireplace. The kitchen boasts ample cabinetry, a center island, and built-in stainless steel appliances, with a pantry for extra storage. The main floor includes a bedroom, full bathroom, and laundry. Upstairs offers a bonus room, a primary bedroom with a 5-piece ensuite and walk-in closet, plus three additional bedrooms and a full bath. The fully finished basement has a separate entrance, 2 bedrooms, a full bathroom, second living area, and second kitchenâ€"perfect for extended family or rental potential. Conveniently located near parks, schools, grocery stores, and highway access.

### **Essential Information**

| MLS® #         | E4439623  |
|----------------|-----------|
| Price          | \$705,000 |
| Bedrooms       | 7         |
| Bathrooms      | 4.00      |
| Full Baths     | 4         |
| Square Footage | 2,501     |
| Acres          | 0.00      |
| Year Built     | 2018      |

| Туре     | Single Family          |
|----------|------------------------|
| Sub-Type | Detached Single Family |
| Style    | 2 Storey               |
| Status   | Active                 |

## **Community Information**

| •                 |                                                                                                                                                                                            |
|-------------------|--------------------------------------------------------------------------------------------------------------------------------------------------------------------------------------------|
| Address           | 17024 62 Street                                                                                                                                                                            |
| Area              | Edmonton                                                                                                                                                                                   |
| Subdivision       | McConachie Area                                                                                                                                                                            |
| City              | Edmonton                                                                                                                                                                                   |
| County            | ALBERTA                                                                                                                                                                                    |
| Province          | AB                                                                                                                                                                                         |
| Postal Code       | T5Y 3S4                                                                                                                                                                                    |
| Amenities         |                                                                                                                                                                                            |
| Amenities         | Closet Organizers, Deck, Front Porch, Vaulted Ceiling                                                                                                                                      |
| Parking Spaces    | 4                                                                                                                                                                                          |
| Parking           | Double Garage Attached                                                                                                                                                                     |
| Interior          |                                                                                                                                                                                            |
| Interior Features | ensuite bathroom                                                                                                                                                                           |
| Appliances        | Dishwasher-Built-In, Garage Control, Garage Opener, Hood Fan,<br>Oven-Microwave, Stove-Countertop Electric, Stove-Electric, Window<br>Coverings, Dryer-Two, Refrigerators-Two, Washers-Two |
| Heating           | Forced Air-1. Natural Gas                                                                                                                                                                  |