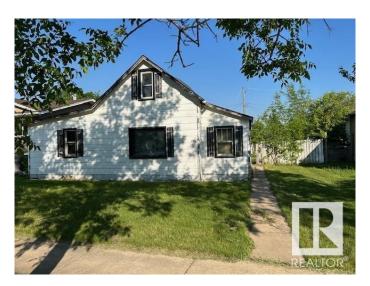

## \$54,900

1 Bedroom, 1.00 Bathroom, 807 sqft Single Family on 0.00 Acres

Lamont, Lamont, AB

A Big Opportunity for this fixer up home on a full size serviced lot in a Centrally located area in the Town of Lamont. New shingles. Lots of room for a garage and RV parking. Walking distance to a vibrant downtown core, schools from K-12, indoor and outdoor recreational facilities and an active modern hospital. Lamont is only 15 minutes east on Highway 15 from the Heartland Industrial Corridor and is on a major highway route to the Fort McMurray and Conklin oil activity. Elk Island national Park with its abundance of nature trails and wildlife is only 3 paved miles to the south. Edmonton is only 45 minutes to the southwest. An Excellent Investment Value in a great location in an active community...

## **Amenities**

Amenities R.V. Storage, See Remarks

Parking Rear Drive Access