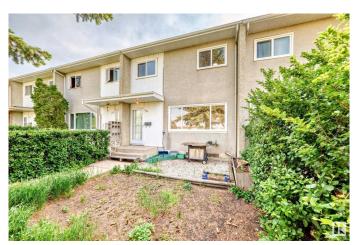

#### \$309,000

3 Bedroom, 2.00 Bathroom, 1,109 sqft Single Family on 0.00 Acres

Glengarry, Edmonton, AB

STYLISH & AFFORDABLE! This 3 bedroom, 2 bath home is ideal for the first time home buyer or investor. Beautifully upgraded with new flooring, fresh paint, modern lighting and a bright open floor plan. The main floor has a large and sunny living room and a spacious modern kitchen with contemporary white cabinetry and sunny breakfast nook. Upstairs are 3 generous bedrooms and family bathroom. The finished basement has lots more living space with a large family room, bathroom, laundry and plenty of storage space. The private SOUTH facing backyard is fully fenced and a detached garage. With NO CONDO FEES and close to schools, parks and major shopping â€" this move in ready home is simply perfect!

### **Exterior**

Exterior Wood, Metal, Stucco

Exterior Features Park/Reserve, Playground Nearby, Schools, Shopping Nearby

Roof Asphalt Shingles

Construction Wood, Metal, Stucco

Foundation Concrete Perimeter