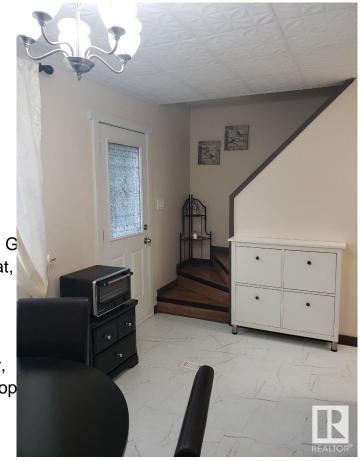

## \$239,000

3 Bedroom, 2.00 Bathroom, 918 sqft Condo / Townhouse on 0.00 Acres

Callingwood North, Edmonton, AB

Visit the Listing Brokerage (and/or listing REALTOR®) website to obtain additional information. Corner unit 3 bedrooms, 2 bathrooms. Updates in 2024: hot water tank, paint, floor, cooktop. Furnace 2017. Private fenced yard with large deck and small garden. Healthy reserve fund, condominiums have new roofs 2025. Close to schools, dog park, library, YMCA, West Edmonton mall, farmers market, excellent location due to its accessibility, amenities, and parks.