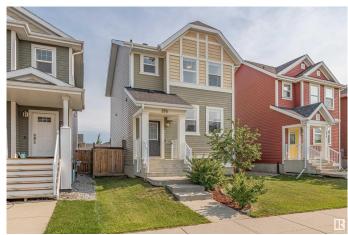

#### \$410,000

3 Bedroom, 2.50 Bathroom, 1,346 sqft Single Family on 0.00 Acres

Southfork, Leduc, AB

This lovely 3 bedroom, 1350sq ft 2 storey home is in mint condition. Located on a quiet street, just steps away from parks and trails. The main floor features updated vinyl plank flooring, a peninsula style kitchen with ample cabinetry and breakfast bar. The entry foyer leads up to a spacious living and dining area. Upstairs there are 3 nice sized bedrooms with the primary having a 4pce ensuite bathroom. The basement is unfinished, but the utility area is tucked off to one side. The backyard has a nice sized deck & is fenced on 2 sides, with a parking area off the lane.

#### **Amenities**

Amenities Off Street Parking, On Street Parking, Air Conditioner, Deck, No.

**Smoking Home** 

Parking No Garage, See Remarks