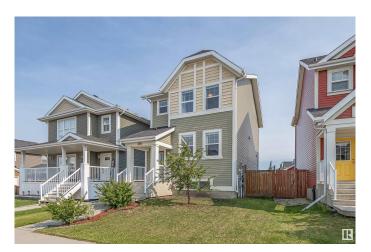

# \$410,000 - 276 Sturtz Bend, Leduc

MLS® #E4440612

#### \$410,000

3 Bedroom, 2.50 Bathroom, 1,346 sqft Single Family on 0.00 Acres

Southfork, Leduc, AB

This lovely 3 bedroom, 1350sq ft 2 storey home is in mint condition. Located on a quiet street, just steps away from parks and trails. The main floor features updated vinyl plank flooring, a peninsula style kitchen with ample cabinetry and breakfast bar. The entry foyer leads up to a spacious living and dining area. Upstairs there are 3 nice sized bedrooms with the primary having a 4pce ensuite bathroom. The basement is unfinished, but the utility area is tucked off to one side. The backyard has a nice sized deck & is fenced on 2 sides, with a parking area off the lane.

#### **Exterior**

Exterior Wood, Vinyl

Exterior Features Back Lane, Landscaped, Partially Fenced

Roof Asphalt Shingles

Construction Wood, Vinyl

Foundation Concrete Perimeter