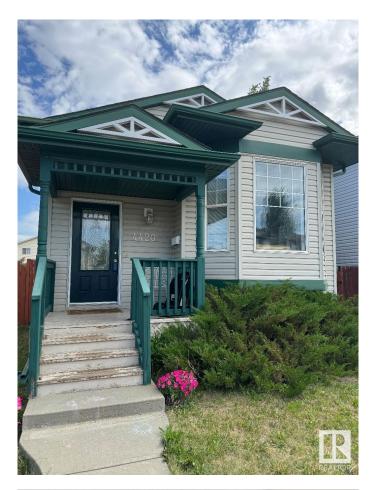

# \$354,900 - 4420 150 Avenue, Edmonton

MLS® #E4440872

## \$354,900

5 Bedroom, 2.00 Bathroom, 1,070 sqft Single Family on 0.00 Acres

Miller, Edmonton, AB

Super cute family home in quiet area of Edmonton! Great neighbourhood, with many amenities close by, this house is perfect for your growing family! Vaulted ceilings make the main floor feel open and airy! Primary bedroom along with 2 additional bedrooms, eat-in kitchen, and large living room make this a welcoming space for all! The basement has two additional bedrooms, a large family room/den so the kids can have their space too! Easy to clean with laminate flooring throughout! Large fenced yard, with ample parking space in the back, large enough to fit a garage eventually! Great value, in a great neighbourhood- what more could you ask for?

# **Community Information**

Address 4420 150 Avenue

Area Edmonton

Subdivision Miller

City Edmonton
County ALBERTA

Province AB

Postal Code T5Y 2Z9

#### **Exterior**

Exterior Wood, Vinyl

Exterior Features Back Lane, Cul-De-Sac, Fenced, Flat Site, No Through Road, Paved

Lane, Public Transportation, Shopping Nearby

Roof Asphalt Shingles

Construction Wood, Vinyl