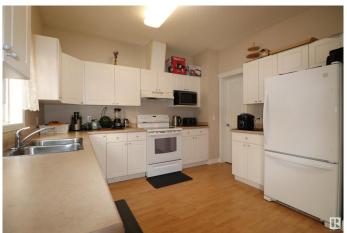

## Interior

Appliances Dishwasher-Built-In, Dryer, Refrigerator, Stove-Electric, Washer

Heating Forced Air-1, Natural Gas