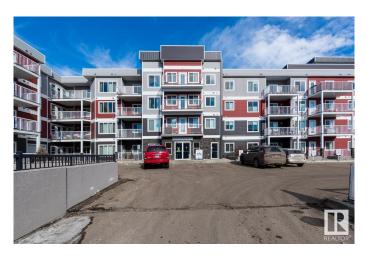

## \$179,990

1 Bedroom, 1.00 Bathroom, 700 sqft Condo / Townhouse on 0.00 Acres

Rutherford (Edmonton), Edmonton, AB

Mint condition! This 3rd floor one bedroom one den unit at Crossroads of Rutherford offers modern open concept. South facing living room, bedroom and balcony. Large windows, cool in summer and warm in winter. SS appliances in the kitchen, huge counter with breakfast nook. very good size master bedroom with spacious closet. Separate den for office use or second bedroom choice. 4-pc bath included. In room Laundry. Titled Heated underground parking stall. Safe and well managed complex. Walking distance to good school as well as lots of amenities. Easy access to Henday, Highway 2.

# **Community Information**

Address 321 1820 Rutherford Road

Area Edmonton

Subdivision Rutherford (Edmonton)

City Edmonton
County ALBERTA

Province AB

Postal Code T6W 2K6

### **Exterior**

Exterior Wood, Vinyl

Exterior Features Landscaped, Playground Nearby, Public Transportation, Schools,

**Shopping Nearby** 

Roof EPDM Membrane

Construction Wood, Vinyl

Foundation Concrete Perimeter