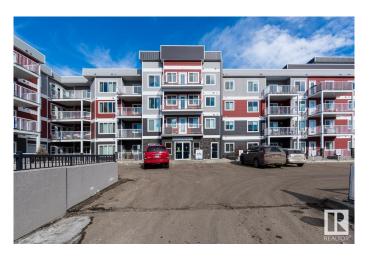

## \$179,990

1 Bedroom, 1.00 Bathroom, 700 sqft Condo / Townhouse on 0.00 Acres

Rutherford (Edmonton), Edmonton, AB

Mint condition! This 3rd floor one bedroom one den unit at Crossroads of Rutherford offers modern open concept. South facing living room, bedroom and balcony. Large windows, cool in summer and warm in winter. SS appliances in the kitchen, huge counter with breakfast nook. very good size master bedroom with spacious closet. Separate den for office use or second bedroom choice. 4-pc bath included. In room Laundry. Titled Heated underground parking stall. Safe and well managed complex. Walking distance to good school as well as lots of amenities. Easy access to Henday, Highway 2.

# of Stories 4
Stories 1

Has Basement Yes

Basement None, No Basement

**Exterior** 

Exterior Wood, Vinyl

Exterior Features Landscaped, Playground Nearby, Public Transportation, Schools,

**Shopping Nearby** 

Roof EPDM Membrane