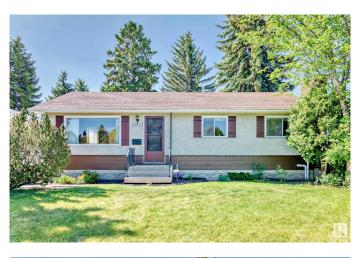

# \$365,000 - 10923 135a Avenue, Edmonton

MLS® #E4441556

#### \$365,000

3 Bedroom, 1.50 Bathroom, 1,038 sqft Single Family on 0.00 Acres

Rosslyn, Edmonton, AB

Discover this well-maintained family bungalow, lovingly cared for by a long-term owner! Upstairs features 3 comfortable bedrooms and a 4-piece bath, perfect for family living. Enjoy cooking in the large eat-in kitchen with tons of storage, and entertaining in the dining room. The home showcases retro charm with unique elements like the lighting fixtures and a stunning living room feature wall, echoed in the large basement recreation room - ideal for entertaining, playing, or relaxing. Enjoy your own indoor planter with grow lights for year-round greenery and a wood burning fireplace for cozy gatherings. Step outside to a huge deck, surrounded by mature trees and beautiful landscaping - perfect for outdoor dinners with company. An oversized garage offers ample storage and workspace. This rare gem blends classic character with modern comfort and is situated in the family friendly Rosslyn neighborhood. Close to schools, shopping, playgrounds, transit and both 137Ave and 97St for easy commuting.

Built in 1961

#### **Essential Information**

| MLS® #   | E4441556  |
|----------|-----------|
| Price    | \$365,000 |
| Bedrooms | 3         |

| Bathrooms      | 1.50                   |
|----------------|------------------------|
| Full Baths     | 1                      |
| Half Baths     | 1                      |
| Square Footage | 1,038                  |
| Acres          | 0.00                   |
| Year Built     | 1961                   |
| Туре           | Single Family          |
| Sub-Type       | Detached Single Family |
| Style          | Bungalow               |
| Status         | Active                 |

## **Community Information**

| Address     | 10923 135a Avenue |
|-------------|-------------------|
| Area        | Edmonton          |
| Subdivision | Rosslyn           |
| City        | Edmonton          |
| County      | ALBERTA           |
| Province    | AB                |
| Postal Code | T5E 1T2           |

#### Exterior

| Exterior          | Wood, Stucco                                    |
|-------------------|-------------------------------------------------|
| Exterior Features | Back Lane, Fenced, Playground Nearby, Treed Lot |
| Roof              | Asphalt Shingles                                |
| Construction      | Wood, Stucco                                    |