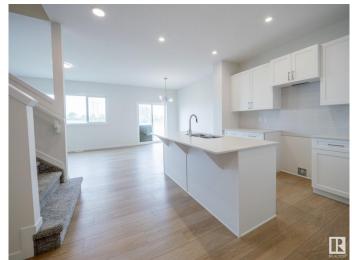

## \$489,500

3 Bedroom, 2.50 Bathroom, 1,688 sqft Single Family on 0.00 Acres

Marquis, Edmonton, AB

Experience luxury living in this beautifully crafted Coventry Home with SEPARATE ENTRANCE and double attached garage! Soaring 9' ceilings on the main floor enhance the open, airy feel. The chef-inspired kitchen is a showstopper, featuring quartz counters, elegant cabinetry, designer finishes, and a spacious walk-through pantry. The Great Room flows effortlessly into the dining areaâ€"perfect for hosting or relaxing. A stylish half bath completes the main level. Upstairs, retreat to your spa-like primary suite with dual sinks, a walk-in shower, and walk-in closet. Two additional bedrooms, a full bath, bonus room, and laundry add everyday convenience. Built with exceptional quality and backed by the Alberta New Home Warranty Program. Some photos virtually staged

## Interior

Interior Features ensuite bathroom

Appliances None

Heating Forced Air-1, Natural Gas

Stories 2

Has Basement Yes

Basement Full, Unfinished