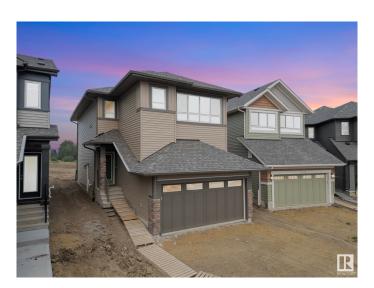

## \$489,500

3 Bedroom, 2.50 Bathroom, 1,688 sqft Single Family on 0.00 Acres

Marquis, Edmonton, AB

Experience luxury living in this beautifully crafted Coventry Home with SEPARATE ENTRANCE and double attached garage! Soaring 9' ceilings on the main floor enhance the open, airy feel. The chef-inspired kitchen is a showstopper, featuring quartz counters, elegant cabinetry, designer finishes, and a spacious walk-through pantry. The Great Room flows effortlessly into the dining areaâ€"perfect for hosting or relaxing. A stylish half bath completes the main level. Upstairs, retreat to your spa-like primary suite with dual sinks, a walk-in shower, and walk-in closet. Two additional bedrooms, a full bath, bonus room, and laundry add everyday convenience. Built with exceptional quality and backed by the Alberta New Home Warranty Program. Some photos virtually staged

## Interior

Interior Features ensuite bathroom

Appliances None

Heating Forced Air-1, Natural Gas

Stories 2

Has Basement Yes

Basement Full, Unfinished