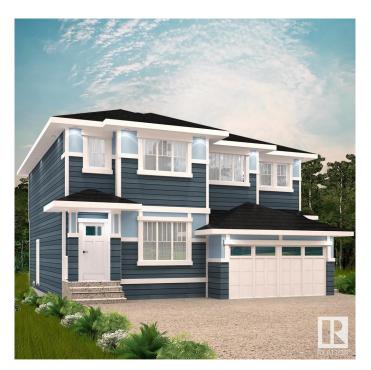

# \$459.900

3 Bedroom, 2.50 Bathroom, 1,542 sqft Single Family on 0.00 Acres

Alces, Edmonton, AB

Surrounded by natural beauty, Alces has endless paved walking trails, community park spaces and is close to countless amenities. Perfect for modern living and outdoor lovers. With over 1500 square feet of open concept living space, the Kingston-D, with rear detached garage, from Akash Homes is built with your growing family in mind. This duplex home features 3 bedrooms, 2.5 bathrooms and chrome faucets throughout. Enjoy extra living space on the main floor with the laundry and bonus room on the second floor. The 9-foot main floor ceilings and quartz countertops throughout blends style and functionality for your family to build endless memories. Rear double detached garage included. PLUS \$5000 BRICK CREDIT! \*\*PLEASE NOTE\*\* PICTURES ARE OF SHOW HOME; ACTUAL HOME, PLANS, FIXTURES. AND FINISHES MAY VARY AND ARE SUBJECT TO AVAILABILITY/CHANGES WITHOUT NOTICE.

## **Essential Information**

MLS® # E4441788 Price \$459,900

Bedrooms 3

Bathrooms 2.50

Full Baths 2 Half Baths 1

Square Footage 1,542 Acres 0.00 Year Built 2025

Type Single Family Sub-Type Half Duplex

Style 2 Storey
Status Active

## **Exterior**

Exterior Wood, Vinyl
Exterior Features See Remarks

Roof Asphalt Shingles

Construction Wood, Vinyl

Foundation Concrete Perimeter