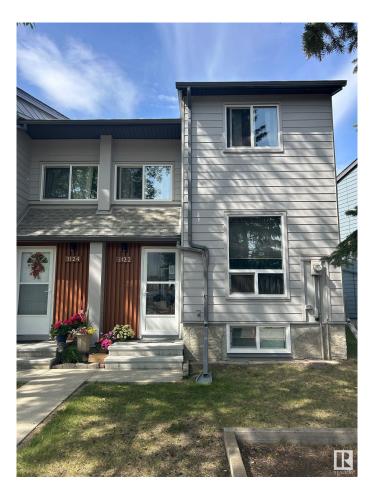

## \$199,000

3 Bedroom, 1.50 Bathroom, 1,045 sqft Condo / Townhouse on 0.00 Acres

Hairsine, Edmonton, AB

Welcome to Cedarwood Village! This carpet-free 3-BDRM townhouse is the perfect opportunity for first-time buyers or savvy investors. Seller paid over \$50,000 for upgrades. This complex has full exterior facelift with BRAND NEW sidings, new windows & exterior doors, new shingles & new walkways. The main floor features a spacious living room, formal dining, powder room, & a bright eat-in kitchen ideal for family meals or entertaining. Upstairs, you'II find 3 generously sized BDRMS & a large 4-piece bath. The basement is fully finished. Outside is your fully fenced, private backyard, ideal for summer BBQs or quiet relaxation. This home offers a huge potential. Located just 5 minutes from Manning Town Centre, & close to schools, shopping, parks, and major routes like Yellowhead Trail and Anthony Henday Drive, this home delivers both value and convenience.

# **Exterior**

Exterior Wood, Vinyl

Exterior Features Fenced, Public Transportation, Schools, Shopping Nearby

Roof Asphalt Shingles

Construction Wood, Vinyl

Foundation Concrete Perimeter