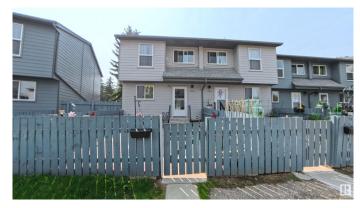

## \$199,000

3 Bedroom, 1.50 Bathroom, 1,045 sqft Condo / Townhouse on 0.00 Acres

Hairsine, Edmonton, AB

Welcome to Cedarwood Village! This carpet-free 3-BDRM townhouse is the perfect opportunity for first-time buyers or savvy investors. Seller paid over \$50,000 for upgrades. This complex has full exterior facelift with BRAND NEW sidings, new windows & exterior doors, new shingles & new walkways. The main floor features a spacious living room, formal dining, powder room, & a bright eat-in kitchen ideal for family meals or entertaining. Upstairs, you'II find 3 generously sized BDRMS & a large 4-piece bath. The basement is fully finished. Outside is your fully fenced, private backyard, ideal for summer BBQs or quiet relaxation. This home offers a huge potential. Located just 5 minutes from Manning Town Centre, & close to schools, shopping, parks, and major routes like Yellowhead Trail and Anthony Henday Drive, this home delivers both value and convenience.

# **Exterior**

Exterior Wood, Vinyl

Exterior Features Fenced, Public Transportation, Schools, Shopping Nearby

Roof Asphalt Shingles

Construction Wood, Vinyl

Foundation Concrete Perimeter