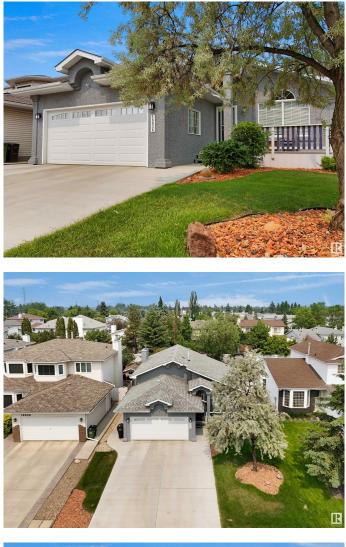

## \$525,000 - 18936 91 Avenue, Edmonton

MLS® #E4442005

## \$525,000

4 Bedroom, 3.00 Bathroom, 1,323 sqft Single Family on 0.00 Acres

Belmead, Edmonton, AB

Welcome to this stunning 4-level split home featuring a stylish stucco exterior and a spacious double attached garage. With 4 bedrooms and 3 full baths, this beautifully maintained property offers ample living space, including a fully finished basement. Updates include: HWT 2020, Garage Door 2020, Some Appliances 2021, Driveway 2021, Furnace & Humidifier 2021, Sump Pump 2023. Conveniently located near West Edmonton Mall, this home provides easy access to White mud Drive and Anthony Henday, making commuting a breeze. A fantastic opportunity for comfortable family living in a prime location!

## **Essential Information**

| MLS® #         | E4442005               |
|----------------|------------------------|
| Price          | \$525,000              |
| Bedrooms       | 4                      |
| Bathrooms      | 3.00                   |
| Full Baths     | 3                      |
| Square Footage | 1,323                  |
| Acres          | 0.00                   |
| Year Built     | 1991                   |
| Туре           | Single Family          |
| Sub-Type       | Detached Single Family |
| Style          | 4 Level Split          |
|                |                        |

| Status                 | Active                                                                                                                                                          |  |
|------------------------|-----------------------------------------------------------------------------------------------------------------------------------------------------------------|--|
| Community Information  |                                                                                                                                                                 |  |
| Address                | 18936 91 Avenue                                                                                                                                                 |  |
| Area                   | Edmonton                                                                                                                                                        |  |
| Subdivision            | Belmead                                                                                                                                                         |  |
| City                   | Edmonton                                                                                                                                                        |  |
| County                 | ALBERTA                                                                                                                                                         |  |
| Province               | AB                                                                                                                                                              |  |
| Postal Code            | T5T 5V9                                                                                                                                                         |  |
| Amenities              |                                                                                                                                                                 |  |
| Amenities              | Air Conditioner, Deck, Detectors Smoke, No Animal Home, See<br>Remarks                                                                                          |  |
| Parking Spaces         | 4                                                                                                                                                               |  |
| Parking                | Double Garage Attached                                                                                                                                          |  |
| Interior               |                                                                                                                                                                 |  |
| Interior Features      | ensuite bathroom                                                                                                                                                |  |
| Appliances             | Air Conditioning-Central, Dishwasher-Built-In, Dryer, Garage Opener,<br>Oven-Microwave, Refrigerator, Storage Shed, Stove-Electric, Washer,<br>Window Coverings |  |
| Heating                | Forced Air-1, Natural Gas                                                                                                                                       |  |
| Stories                | 4                                                                                                                                                               |  |
| Has Basement           | Yes                                                                                                                                                             |  |
| Basement               | Full, Finished                                                                                                                                                  |  |
| Exterior               |                                                                                                                                                                 |  |
| Exterior               | Wood, Stucco                                                                                                                                                    |  |
| Exterior Features      | Fenced, Golf Nearby, Landscaped, No Back Lane, Playground Nearby, Public Transportation, Schools, Shopping Nearby, See Remarks                                  |  |
| Roof                   | Asphalt Shingles                                                                                                                                                |  |
| Construction           | Wood, Stucco                                                                                                                                                    |  |
| Foundation             | Concrete Perimeter                                                                                                                                              |  |
| Additional Information |                                                                                                                                                                 |  |
| Date Listed            | June 12th, 2025                                                                                                                                                 |  |
| Days on Market         | 4                                                                                                                                                               |  |
|                        | 7                                                                                                                                                               |  |