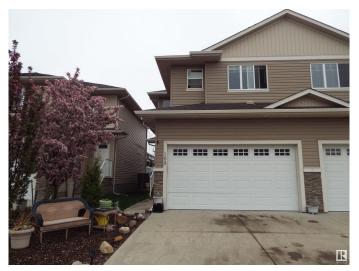

## \$339,900

3 Bedroom, 3.50 Bathroom, 1,461 sqft Condo / Townhouse on 0.00 Acres

Deer Valley, Leduc, AB

Three bedroom condo, fully developed basement, & double attached garage. Lovely great room concept with 9 ft ceilings, gas fireplace & granite countertops. Patio doors off the dining area to your west facing deck for evening sunsets. Upstairs, 3 spacious bedrooms, with the primary suite offering a 4 pce ensuite & walk in closet. Enjoy the convenience of 2nd floor laundry, along with a computer or sitting area on this level. All three bedrooms wired for TV & internet. Basement is fully developed with with a large family room, full bath, & storage. Double attached garage is insulated & drywalled. Located within the Deer Valley subdivision, just steps away from numerous conveniences, minutes to the airport. Welcome home!

#### **Amenities**

Amenities Ceiling 9 ft., Deck

Parking Spaces 4

Parking Double Garage Attached

### **Exterior**

Exterior Wood, Vinyl

Roof Asphalt Shingles

Construction Wood, Vinyl

Foundation Concrete Perimeter