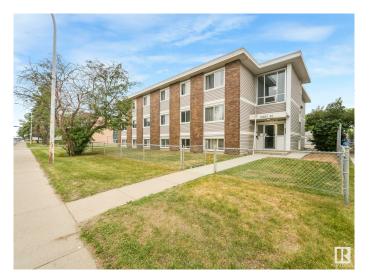

#### \$129,000

2 Bedroom, 1.00 Bathroom, 696 sqft Condo / Townhouse on 0.00 Acres

Elmwood Park, Edmonton, AB

This condo is located in the revitalized community of Elmwood Park, close to the Yellowhead Trail, downtown, short commute to NAIT, U of A, and Grant MacEwan.

### **Essential Information**

MLS® # E4442317 Price \$129,000

Bedrooms 2 Bathrooms 1.00

Full Baths 1

Square Footage 696
Acres 0.00
Year Built 1968

Type Condo / Townhouse Sub-Type Lowrise Apartment

Style Single Level Apartment

## **Community Information**

Address 12223 82 Street

Area Edmonton

Subdivision Elmwood Park

City Edmonton
County ALBERTA

Province AB

Postal Code T5B 2W9

**Amenities** 

# of Stories 3
Stories 1

Has Basement Yes

Basement None, No Basement

**Exterior** 

Exterior Wood, Brick

Exterior Features Playground Nearby, Public Swimming Pool, Public Transportation

Roof Tar & T

Construction Wood, Brick