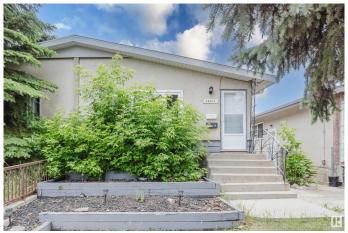

# \$349,900 - 12711 90 Street, Edmonton

MLS® #E4442349

#### \$349,900

4 Bedroom, 2.00 Bathroom, 926 sqft Single Family on 0.00 Acres

Killarney, Edmonton, AB

Looking for an INVESTMENT or a MORTGAGE HELPER that actually CASH FLOWS under \$350K? This LEGAL SUITED BUNGALOW is ready for action and full of potential. Whether you're starting out or growing your portfolio, this is a SMART MOVE. Each Unit has its OWN ENTRANCE, LAUNDRY, and FULL KITCHENâ€"including DISHWASHERS and all the major appliances. The PRIMARY BEDROOM upstairs is HUGE and opens right onto the BACK DECK. Downstairs has been UPDATED with fresh finishes and a layout that makes sense. There's a DOUBLE PARKING PAD in the back plus street parking out front. HALF THE WINDOWS are already upgraded and it's available for QUICK POSSESSION. Live in one, rent the otherâ€"or rent both. Either way, this place WORKS.

Year Built 1962

Type Single Family

Sub-Type Half Duplex

Style Bungalow

Status Active