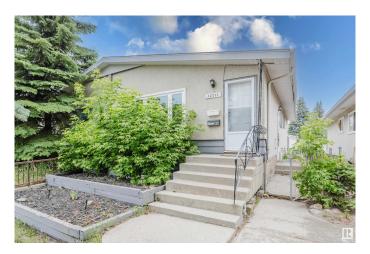

# \$349,900 - 12711 90 Street, Edmonton

MLS® #E4442349

#### \$349,900

4 Bedroom, 2.00 Bathroom, 926 sqft Single Family on 0.00 Acres

Killarney, Edmonton, AB

Looking for an INVESTMENT or a MORTGAGE HELPER that actually CASH FLOWS under \$350K? This LEGAL SUITED BUNGALOW is ready for action and full of potential. Whether you're starting out or growing your portfolio, this is a SMART MOVE. Each Unit has its OWN ENTRANCE, LAUNDRY, and FULL KITCHENâ€"including DISHWASHERS and all the major appliances. The PRIMARY BEDROOM upstairs is HUGE and opens right onto the BACK DECK. Downstairs has been UPDATED with fresh finishes and a layout that makes sense. There's a DOUBLE PARKING PAD in the back plus street parking out front. HALF THE WINDOWS are already upgraded and it's available for QUICK POSSESSION. Live in one, rent the otherâ€"or rent both. Either way, this place WORKS.

Year Built 1962

Type Single Family

Sub-Type Half Duplex

Style Bungalow

Status Active