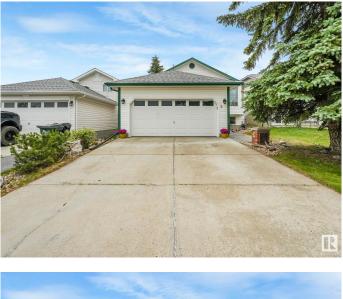

#### \$490,000

4 Bedroom, 2.50 Bathroom, 980 sqft Single Family on 0.00 Acres

Foxhaven, Sherwood Park, AB

Welcome to this charming bi-level in Foxhaven! Situated in a cul-de-sac, this very well maintained home offers 4 bedrooms and 2.5 baths. The main level features a spacious living room, the primary bedroom with a walk-in closet and 2-piece ensuite, 2 more bedrooms and a 4-piece bath. The kitchen has new quartz countertops and leads you to the south facing backyard completed with mature landscaping with a new tiered deck including a gazebo. The fully finished basement has a large recreation area with a gas fireplace, additional bedroom, 3-piece bath, large laundry room, storage beneath the stairs and the option for a 5th bedroom. Upgrades include shingles (2019), HWT (2022), deck (2023) and Humidifier (2023). With plenty of walking trails, schools, amenities and Strathcona Athletic Park nearby, this property offers amazing location and functionality.

## **Community Information**

| Address     | 8 Foxhaven Court |
|-------------|------------------|
| Area        | Sherwood Park    |
| Subdivision | Foxhaven         |
| City        | Sherwood Park    |
| County      | ALBERTA          |
| Province    | AB               |
| Postal Code | T8A 5X1          |

### Amenities

| Amenities | Air Conditioner, Gazebo, No Smoking Home, See Remarks |
|-----------|-------------------------------------------------------|
| Parking   | Double Garage Attached                                |

### Interior

| Interior Features | ensuite bathroom                                                                                                                      |
|-------------------|---------------------------------------------------------------------------------------------------------------------------------------|
| Appliances        | Air Conditioning-Central, Dishwasher-Built-In, Dryer, Freezer, Garage Control, Garage Opener, Hood Fan, Refrigerator, Stove-Electric, |
|                   | Washer, Window Coverings                                                                                                              |
| Heating           | Forced Air-1, Natural Gas                                                                                                             |
| Fireplace         | Yes                                                                                                                                   |
| Fireplaces        | Mantel                                                                                                                                |
| Stories           | 2                                                                                                                                     |
| Has Basement      | Yes                                                                                                                                   |
| Basement          | Full, Finished                                                                                                                        |
| Exterior          |                                                                                                                                       |
| Exterior          | Wood, Vinyl                                                                                                                           |
| Exterior Features | Cul-De-Sac, Landscaped, Playground Nearby, Schools, Shopping Nearby                                                                   |
| Roof              | Asphalt Shingles                                                                                                                      |
| Construction      | Wood, Vinyl                                                                                                                           |