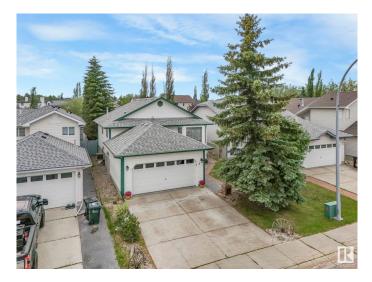

#### \$490,000

4 Bedroom, 2.50 Bathroom, 980 sqft Single Family on 0.00 Acres

Foxhaven, Sherwood Park, AB

Welcome to this charming bi-level in Foxhaven! Situated in a cul-de-sac, this very well maintained home offers 4 bedrooms and 2.5 baths. The main level features a spacious living room, the primary bedroom with a walk-in closet and 2-piece ensuite, 2 more bedrooms and a 4-piece bath. The kitchen has new quartz countertops and leads you to the south facing backyard completed with mature landscaping with a new tiered deck including a gazebo. The fully finished basement has a large recreation area with a gas fireplace, additional bedroom, 3-piece bath, large laundry room, storage beneath the stairs and the option for a 5th bedroom. Upgrades include shingles (2019), HWT (2022), deck (2023) and Humidifier (2023). With plenty of walking trails, schools, amenities and Strathcona Athletic Park nearby, this property offers amazing location and functionality.

## **Community Information**

| Address     | 8 Foxhaven Court |
|-------------|------------------|
| Area        | Sherwood Park    |
| Subdivision | Foxhaven         |
| City        | Sherwood Park    |
| County      | ALBERTA          |
| Province    | AB               |
| Postal Code | T8A 5X1          |

### Amenities

| Amenities | Air Conditioner, Gazebo, No Smoking Home, See Remarks |
|-----------|-------------------------------------------------------|
| Parking   | Double Garage Attached                                |

### Interior

| Interior Features | ensuite bathroom                                                                                                                      |
|-------------------|---------------------------------------------------------------------------------------------------------------------------------------|
| Appliances        | Air Conditioning-Central, Dishwasher-Built-In, Dryer, Freezer, Garage Control, Garage Opener, Hood Fan, Refrigerator, Stove-Electric, |
|                   | Washer, Window Coverings                                                                                                              |
| Heating           | Forced Air-1, Natural Gas                                                                                                             |
| Fireplace         | Yes                                                                                                                                   |
| Fireplaces        | Mantel                                                                                                                                |
| Stories           | 2                                                                                                                                     |
| Has Basement      | Yes                                                                                                                                   |
| Basement          | Full, Finished                                                                                                                        |
| Exterior          |                                                                                                                                       |
| Exterior          | Wood, Vinyl                                                                                                                           |
| Exterior Features | Cul-De-Sac, Landscaped, Playground Nearby, Schools, Shopping Nearby                                                                   |
| Roof              | Asphalt Shingles                                                                                                                      |
| Construction      | Wood, Vinyl                                                                                                                           |