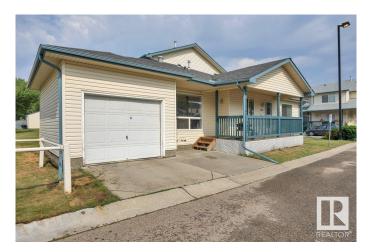

# \$259,900 - 105 10909 106 Street, Edmonton

MLS® #E4442480

#### \$259,900

2 Bedroom, 2.00 Bathroom, 822 sqft Condo / Townhouse on 0.00 Acres

Central Mcdougall, Edmonton, AB

This well maintained and updated home features a large primary bedroom with a huge walk-in closet. The 2nd main floor bedroom could double as a home office& is easily accessed from the front entrance. The living room is accessed through a pair of French doors and leads into the dining room & a nice sized kitchen. Features of this level are the hardwood floors, bright windows and almost new stainless appliances (2022). The basement is finished with a large recreation area, another 2 rooms (1 of which would be a great study room), 3pce bathroom & a roomy laundry. The furnace & hot water tank were replaced in 2022, washer + dryer in 2025. Outside there's a nice sized & covered deck, the garage is attached (no direct access into the home), shingles were replaced in 2022. McDougal Landing is a lovely community that's located in a quiet area with an easy commute to McEwan, Royal Alex, downtown, parks LRT etc.