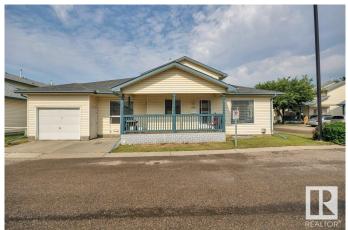

# \$259,900 - 105 10909 106 Street, Edmonton

MLS® #E4442480

#### \$259,900

2 Bedroom, 2.00 Bathroom, 822 sqft Condo / Townhouse on 0.00 Acres

Central Mcdougall, Edmonton, AB

This well maintained and updated home features a large primary bedroom with a huge walk-in closet. The 2nd main floor bedroom could double as a home office& is easily accessed from the front entrance. The living room is accessed through a pair of French doors and leads into the dining room & a nice sized kitchen. Features of this level are the hardwood floors, bright windows and almost new stainless appliances (2022). The basement is finished with a large recreation area, another 2 rooms (1 of which would be a great study room), 3pce bathroom & a roomy laundry. The furnace & hot water tank were replaced in 2022, washer + dryer in 2025. Outside there's a nice sized & covered deck, the garage is attached (no direct access into the home), shingles were replaced in 2022. McDougal Landing is a lovely community that's located in a quiet area with an easy commute to McEwan, Royal Alex, downtown, parks LRT etc.