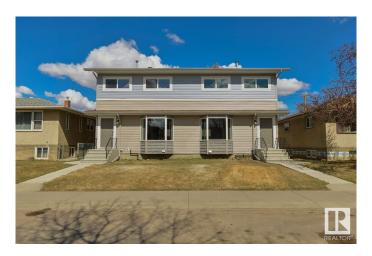

## \$979.800

4 Bedroom, 2.50 Bathroom, 2,189 sqft Condo / Townhouse on 0.00 Acres

Idylwylde, Edmonton, AB

INVESTOR ALERT. FULLY RENOVATED Duplex with LEGAL BSMT suites in IDYLWYLDE. Remarkable location near Bonnie Doon mall and future LRT. Great curb appeal with updated vinyl exterior, gutters and roof. Main floor features a generous size living room with large bay window, a half bath and laundry room. In the kitchen you will find a large island with Quartz CTPs and SS appliances. Upstairs has 3 well-appointed bedrooms and a updated 3-piece bathroom. The two units are separated by a CINDER BLOCK concrete party wall for superior SOUND PROOFING. Notably most the mechanical was redone with all new plumbing, new furnaces and new HWT's. Legal basement suites have a separate entrance with kitchen, full bath, laundry and bedroom. There are a total of 8 PARKING spots out back and good parking in front. Don't miss out on this cash flow opportunity.

## **Exterior**

Exterior Wood, Vinyl
Exterior Features See Remarks
Roof Asphalt Shingles

Construction Wood, Vinyl

Foundation Concrete Perimeter