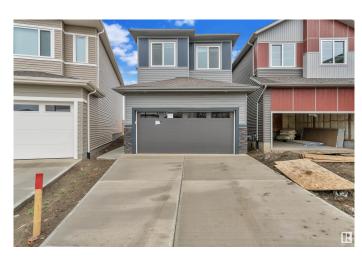

#### \$659,000

5 Bedroom, 3.00 Bathroom, 2,028 sqft Single Family on 0.00 Acres

Stillwater, Edmonton, AB

Welcome to this stunning new build in the highly desirable community of Stillwater, situated on a massive 610 mÂ2 PIE SHAPED LOT. The main floor features a bright OPEN-TO-ABOVE concept with soaring ceilings, a spacious living and dining area, a functional spice kitchen, and a rare main floor bedroom with a full 3-PIECE BATHROOMâ€"ideal for guests or extended family. Upstairs offers FOUR generously sized bedrooms, including a spacious primary suite, two full bathrooms, and a convenient laundry room, along with a bonus room perfect for relaxing or entertaining. With a SEPARATE SIDE ENTERANCE, luxury, space, and long-term valueâ€"just minutes from schools, parks, shopping, and more.

#### **Essential Information**

MLS® # E4442581
Price \$659,000
Bedrooms 5

3.00

Full Baths 3

Square Footage 2,028 Acres 0.00 Year Built 2025 Type Single Family

Sub-Type Detached Single Family

Style 2 Storey
Status Active

## **Community Information**

Address 2141 209a Street

Area Edmonton
Subdivision Stillwater
City Edmonton
County ALBERTA

Province AB

Postal Code T6M 3C7