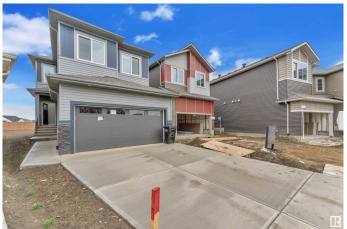

#### \$659,000

5 Bedroom, 3.00 Bathroom, 2,028 sqft Single Family on 0.00 Acres

Stillwater, Edmonton, AB

Welcome to this stunning new build in the highly desirable community of Stillwater, situated on a massive 610 mÂ2 PIE SHAPED LOT. The main floor features a bright OPEN-TO-ABOVE concept with soaring ceilings, a spacious living and dining area, a functional spice kitchen, and a rare main floor bedroom with a full 3-PIECE BATHROOMâ€"ideal for guests or extended family. Upstairs offers FOUR generously sized bedrooms, including a spacious primary suite, two full bathrooms, and a convenient laundry room, along with a bonus room perfect for relaxing or entertaining. With a SEPARATE SIDE ENTERANCE, luxury, space, and long-term valueâ€"just minutes from schools, parks, shopping, and more.

#### **Essential Information**

MLS® # E4442581
Price \$659,000
Bedrooms 5

3.00

Full Baths 3

Square Footage 2,028 Acres 0.00 Year Built 2025 Type Single Family

Sub-Type Detached Single Family

Style 2 Storey
Status Active

## **Community Information**

Address 2141 209a Street

Area Edmonton
Subdivision Stillwater
City Edmonton
County ALBERTA

Province AB

Postal Code T6M 3C7