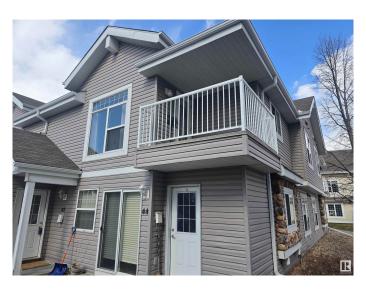

# \$200,000 - 48 150 Edwards Drive, Edmonton

MLS® #E4442635

## \$200,000

2 Bedroom, 1.00 Bathroom, 772 sqft Condo / Townhouse on 0.00 Acres

Ellerslie, Edmonton, AB

Beautiful Condo with Green Views, Vaulted Ceilings & Stylish Finishes This bright and spacious 2-bedroom condo offers comfort, style, and an unbeatable location. Enjoy peaceful green space views from your large private balcony, soaring vaulted ceilings, and beautiful windows that flood the home with natural light. The spacious kitchen features rich maple cabinets, all appliances, and plenty of counter spaceâ€"perfect for cooking and entertaining. You'll love the large bathroom with a deep soaker tub, heated floors, and the convenience of in-suite laundry. A generous primary bedroom and one included parking stall complete this exceptional home.

# of Stories 1
Stories 1

Has Basement Yes
Basement None

**Exterior** 

Exterior Wood, Stone, Vinyl

Exterior Features Backs Onto Park/Trees, Golf Nearby, Playground Nearby, Public

Swimming Pool, Public Transportation, Schools, Shopping Nearby

Roof Asphalt Shingles
Construction Wood, Stone, Vinyl
Foundation Concrete Perimeter