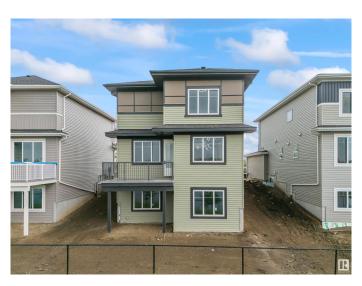

#### \$730,000

5 Bedroom, 4.50 Bathroom, 2,681 sqft Rural on 0.07 Acres

Irvine Creek, Rural Leduc County, AB

This Beautiful BRAND NEW House on walkout lot backing to pond. Perfect blend of modern design and tranquil living. Featuring 5 spacious bedrooms, including a convenient main-floor bedroom with attached full bath and dual primary suites upstairs, this home ensures comfort and privacy for the entire family. Step inside to be welcomed by soaring ceilings in the formal living room, seamlessly transitioning into an open-concept family room and a chef-inspired kitchen, complete with a functional spice kitchen. Thoughtfully designed with 8-foot doors, Located just minutes from the airport, schools, shopping, and other amenities, Irvine Creek is the ideal setting for your dream family home. 5 bedrooms, 5 bath ,walkout basement backing to pond very rare find. Stainless steel Appliances.

#### **Essential Information**

MLS® # E4442810 Price \$730,000

Bedrooms 5
Bathrooms 4.50
Full Baths 4

Half Baths 1

Square Footage 2,681 Acres 0.07

Year Built 2025 Type Rural

Sub-Type Detached Single Family

Style 2 Storey
Status Active

### **Exterior**

Exterior Wood

Exterior Features Airport Nearby, Golf Nearby, Playground Nearby

Construction Wood

Foundation Concrete Perimeter