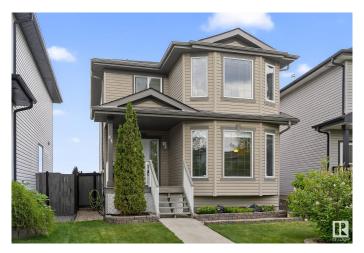

### \$415,000

3 Bedroom, 2.50 Bathroom, 1,390 sqft Single Family on 0.00 Acres

Bridgeport, Leduc, AB

Pride of ownership stands out in this 2 Storey home that is within walking distance to Leduc Common. You will immediately notice the curb appeal as you walk passed the covered front deck into the home where you have a spacious entry way. The main floor you can find the living room, a functional kitchen with a corner pantry, a dining room, and 2pc bathroom. Upstairs you'll find the primary bedroom with 4pc ensuite, 2 good size bedroom & a 4pc bath finish this floor. The basement is ready to be developed to your needs. The backyard is landscaped with a deck perfect for entertaining during this BBQ season. It is fully fenced with double detached garage. Recently upgraded: Shingles (weeks old) & flooring.