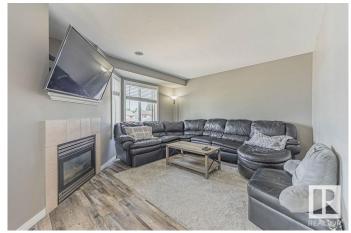

## \$233,000

2 Bedroom, 1.50 Bathroom, 1,187 sqft Condo / Townhouse on 0.00 Acres

Bisset, Edmonton, AB

Well-kept END-unit townhouse in a quiet Bisset location! This 2-bedroom/1.5 bath home features a NEW furnace and hot water tank. Plus vinyl plank flooring and carpet were installed in 2018. Enjoy a bright, functional layout with a spacious living area and dining space. The low condo fees make ownership affordable, and the location is idealâ€"close to schools, shopping, parks, and LRT access. Great opportunity for first-time buyers or investors!