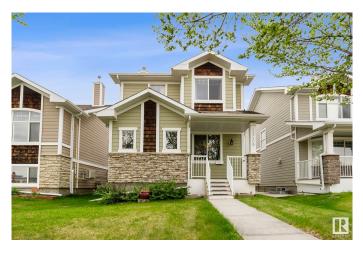

# \$399,000 - 13408 62, Edmonton

MLS® #E4445669

# \$399,000

3 Bedroom, 2.50 Bathroom, 1,313 sqft Condo / Townhouse on 0.00 Acres

Belvedere, Edmonton, AB

DETACHED SINGLE FAMILY. These 3 bedrooms and 2.5-bathroom home has a perfectly designed floor plan, for young families, down sizers and anyone looking to start a family or savvy investors. Walking distance to school and belvedere LRT Station. Up on entry u will see very spacious living with TV nook, gas fireplace. Contemporary style kitchen overlooking living room, dark brown kitchen cabinets with beautiful lighting. second floor features 3 spacious bedrooms ,including master bedroom with 4 piece ensuite and walk in closet .

Built in 2006

## **Essential Information**

| MLS® #         | E4445669             |
|----------------|----------------------|
| Price          | \$399,000            |
| Bedrooms       | 3                    |
| Bathrooms      | 2.50                 |
| Full Baths     | 2                    |
| Half Baths     | 1                    |
| Square Footage | 1,313                |
| Acres          | 0.00                 |
| Year Built     | 2006                 |
| Туре           | Condo / Townhouse    |
| Sub-Type       | Detached Condominium |
| Style          | 2 Storey             |
|                |                      |

#### Exterior

| Exterior          | Log, Vinyl         |
|-------------------|--------------------|
| Exterior Features | Fenced             |
| Roof              | Asphalt Shingles   |
| Construction      | Log, Vinyl         |
| Foundation        | Concrete Perimeter |