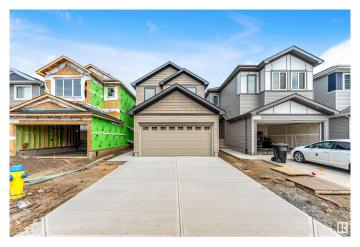

# \$569,900

3 Bedroom, 2.50 Bathroom, 1,556 sqft Single Family on 0.00 Acres

Aster, Edmonton, AB

Welcome this Impeccable single-family newbuilt home nestled into the vibrant community ASTER. This stunning two Storey home offers spacious living, dining and open concept kitchen at main floor. The upper floor offers a spacious master bedroom with 3 pc attached bath, two additional bedrooms, gorgeous bonus room, common bath and laundry room. The unfinished basement has separate entrance, two windows and 9 ft ceiling having scope for future second suite. house is close to all amenities. Must see!! your dream home awaits!!

#### **Amenities**

Amenities Ceiling 9 ft., No Animal Home, No Smoking Home, See Remarks

Parking Double Garage Attached

# **Exterior**

Exterior Wood, Vinyl

Exterior Features Playground Nearby, Schools, Shopping Nearby, See Remarks

Roof Asphalt Shingles

Construction Wood, Vinyl

Foundation Concrete Perimeter