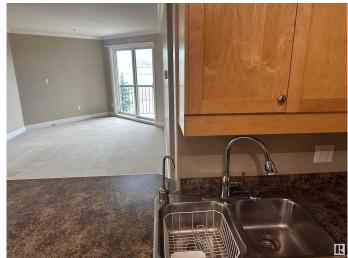

## \$194,900

2 Bedroom, 2.00 Bathroom, 863 sqft Condo / Townhouse on 0.00 Acres

Pembina, Edmonton, AB

Palisades Park Villas third floor fully Air Conditioned unit with 2 bedrooms and 2 full baths. Kitchen features maple cabinets and black appliances. The Primary Bedroom is a good size and has a walk in closet as well as a full ensuite including tub and shower. Step out onto the west facing deck with natural gas for your BBQ. Includes One heated underground parking stall with a storage cage. Plenty of stores nearby and not far from the Anthony Henday and Yellowhead.