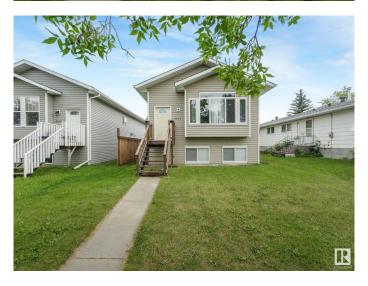

### \$329,000

2 Bedroom, 2.00 Bathroom, 1,170 sqft Single Family on 0.00 Acres

Lamont, Lamont, AB

Single Detached Home, Raised Bungalow, 2 Bedroom, 2 bath. Main Floor features a large living room and dining on laminated flooring, vaulted ceiling, kitchen with lots of cabinet and a stainless steel appliances, closets, main 4 piece washroom, primary bedroom with 4pc ensuite and the second bedroom. The basement offers partially finished with large recreation room, 9ft ceiling, side entrance for a potential tenant, utility rooms and laundry area, standby rough in plumbing for future washroom.

#### **Exterior**

Exterior Wood, Vinyl

Exterior Features Landscaped, Playground Nearby, Shopping Nearby, View Downtown

Roof Asphalt Shingles

Construction Wood, Vinyl

Foundation Concrete Perimeter