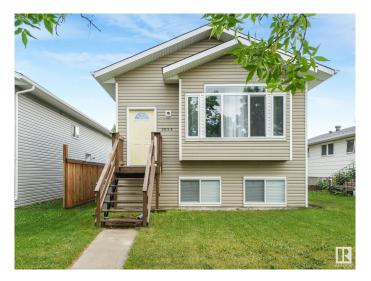

### \$329,000

2 Bedroom, 2.00 Bathroom, 1,170 sqft Single Family on 0.00 Acres

Lamont, Lamont, AB

Single Detached Home, Raised Bungalow, 2 Bedroom, 2 bath. Main Floor features a large living room and dining on laminated flooring, vaulted ceiling, kitchen with lots of cabinet and a stainless steel appliances, closets, main 4 piece washroom, primary bedroom with 4pc ensuite and the second bedroom. The basement offers partially finished with large recreation room, 9ft ceiling, side entrance for a potential tenant, utility rooms and laundry area, standby rough in plumbing for future washroom.

#### **Essential Information**

MLS® # E4446275 Price \$329,000

Bedrooms 2
Bathrooms 2.00
Full Baths 2

Square Footage 1,170
Acres 0.00
Year Built 2015

Type Single Family

Sub-Type Detached Single Family

Style Raised Bungalow

#### **Exterior**

Exterior Wood, Vinyl

Exterior Features Landscaped, Playground Nearby, Shopping Nearby, View Downtown

Roof Asphalt Shingles

Construction Wood, Vinyl

Foundation Concrete Perimeter