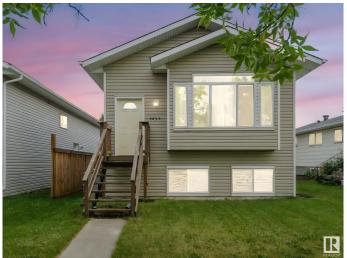

### \$329,000

2 Bedroom, 2.00 Bathroom, 1,170 sqft Single Family on 0.00 Acres

Lamont, Lamont, AB

Single Detached Home, Raised Bungalow, 2 Bedroom, 2 bath. Main Floor features a large living room and dining on laminated flooring, vaulted ceiling, kitchen with lots of cabinet and a stainless steel appliances, closets, main 4 piece washroom, primary bedroom with 4pc ensuite and the second bedroom. The basement offers partially finished with large recreation room, 9ft ceiling, side entrance for a potential tenant, utility rooms and laundry area, standby rough in plumbing for future washroom.

#### **Exterior**

Exterior Wood, Vinyl

Exterior Features Landscaped, Playground Nearby, Shopping Nearby, View Downtown

Roof Asphalt Shingles

Construction Wood, Vinyl

Foundation Concrete Perimeter