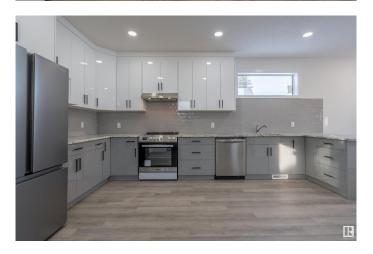

## \$1,119,999

4 Bedroom, 3.50 Bathroom, 1,191 sqft Single Family on 0.00 Acres

Grovenor, Edmonton, AB

Welcome to this stunning front-and-back duplex located in the sought-after community of Grovenor! A rare opportunity to own 4 separate legal units â€" ideal for investors or multi-family living. Each side of the duplex offers identical layouts, featuring: Main Units: 3 spacious bedrooms and 2.5 bathrooms across two beautifully finished storeys. Enjoy open-concept living with large windows bringing in tons of natural light and modern finishes throughout. Legal Basement Suites: 1 bedroom, 1 full bathroom, full kitchen, private laundry, and a separate entrance â€" perfect for rental income or extended family. That's a total of 8 bedrooms, 6 full bathrooms, and 2 half bathrooms across all units.

## Interior

Interior Features ensuite bathroom

Appliances Dryer-Two, Refrigerators-Two, Stoves-Two, Washers-Two,

Dishwasher-Two

Heating Forced Air-1, Natural Gas

Stories 2
Has Suite Yes
Has Basement Yes

Basement Full, Finished