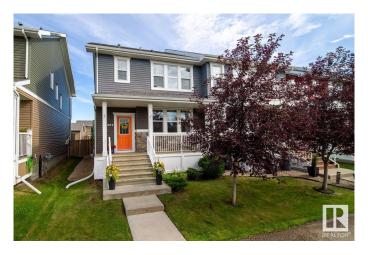

#### \$435,900

3 Bedroom, 2.50 Bathroom, 1,418 sqft Single Family on 0.00 Acres

Robinson, Leduc, AB

Welcome to this polished open floor plan home in popular Robinson. This lovely home boasts a bright kitchen with granite counters, eating bar, SS appliances and tons of natural lighting. The dining area and living room area is enhanced by the wall mounted fireplace. The rear entry leads to a raised deck with gas BBQ hookup, overlooking the landscaped / fenced rear yard. The upper floor provides 3 beds, main bath, laundry area, and spacious master-bed with a 3 pce ensuite & walk-in closet. The basement is ready for your finishing touches. Double detached garage completes the package. A pleasure to show.

#### **Exterior**

Exterior Wood, Stone, Vinyl

Exterior Features Back Lane, Playground Nearby, Public Transportation

Roof Asphalt Shingles

Construction Wood, Stone, Vinyl

Foundation Concrete Perimeter