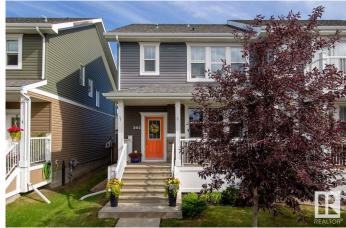

#### \$435,900

3 Bedroom, 2.50 Bathroom, 1,418 sqft Single Family on 0.00 Acres

Robinson, Leduc, AB

Welcome to this polished open floor plan home in popular Robinson. This lovely home boasts a bright kitchen with granite counters, eating bar, SS appliances and tons of natural lighting. The dining area and living room area is enhanced by the wall mounted fireplace. The rear entry leads to a raised deck with gas BBQ hookup, overlooking the landscaped / fenced rear yard. The upper floor provides 3 beds, main bath, laundry area, and spacious master-bed with a 3 pce ensuite & walk-in closet. The basement is ready for your finishing touches. Double detached garage completes the package. A pleasure to show.

#### **Exterior**

Exterior Wood, Stone, Vinyl

Exterior Features Back Lane, Playground Nearby, Public Transportation

Roof Asphalt Shingles

Construction Wood, Stone, Vinyl

Foundation Concrete Perimeter