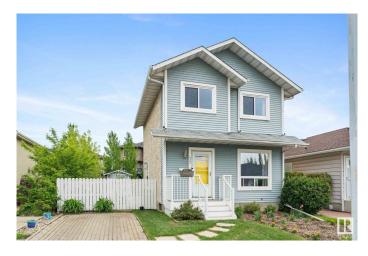

# \$364,999 - 9140 180a Avenue, Edmonton

MLS® #E4446837

### \$364,999

3 Bedroom, 1.50 Bathroom, 1,126 sqft Single Family on 0.00 Acres

Lago Lindo, Edmonton, AB

Great Value for First-Time Buyers! This charming two-story home, located on a quiet cul-de-sac, is close to schools, parks, and offers easy access to the Anthony Henday. The spacious eat-in kitchen features tile flooring and a view of the large backyard. A side entrance leads to a remodeled 2-piece bathroom. The bright living room with large windows, creating a cozy atmosphere. Upstairs, you'll find a generous primary bedroom, 2 additional bedrooms, and a well-maintained 4-piece bathroom with a soaker tub and tile flooring. The basement offers great storage space and potential for future development. Outside, enjoy the newer composite front and back decks and a backyard filled with lots of fruit trees and shrubs. Large Shed located in the generous size back yard. This home is perfect for first-time buyers or growing families!