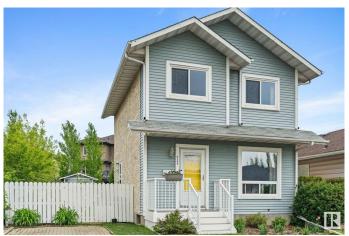

# \$364,999 - 9140 180a Avenue, Edmonton

MLS® #E4446837

### \$364,999

3 Bedroom, 1.50 Bathroom, 1,126 sqft Single Family on 0.00 Acres

Lago Lindo, Edmonton, AB

Great Value for First-Time Buyers! This charming two-story home, located on a quiet cul-de-sac, is close to schools, parks, and offers easy access to the Anthony Henday. The spacious eat-in kitchen features tile flooring and a view of the large backyard. A side entrance leads to a remodeled 2-piece bathroom. The bright living room with large windows, creating a cozy atmosphere. Upstairs, you'll find a generous primary bedroom, 2 additional bedrooms, and a well-maintained 4-piece bathroom with a soaker tub and tile flooring. The basement offers great storage space and potential for future development. Outside, enjoy the newer composite front and back decks and a backyard filled with lots of fruit trees and shrubs. Large Shed located in the generous size back yard. This home is perfect for first-time buyers or growing families!