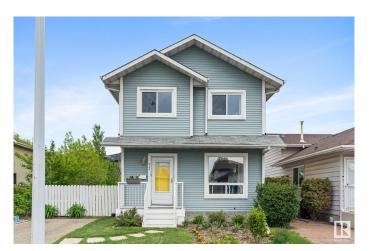

# \$364,999 - 9140 180a Avenue, Edmonton

MLS® #E4446837

### \$364,999

3 Bedroom, 1.50 Bathroom, 1,126 sqft Single Family on 0.00 Acres

Lago Lindo, Edmonton, AB

Great Value for First-Time Buyers! This charming two-story home, located on a quiet cul-de-sac, is close to schools, parks, and offers easy access to the Anthony Henday. The spacious eat-in kitchen features tile flooring and a view of the large backyard. A side entrance leads to a remodeled 2-piece bathroom. The bright living room with large windows, creating a cozy atmosphere. Upstairs, you'll find a generous primary bedroom, 2 additional bedrooms, and a well-maintained 4-piece bathroom with a soaker tub and tile flooring. The basement offers great storage space and potential for future development. Outside, enjoy the newer composite front and back decks and a backyard filled with lots of fruit trees and shrubs. Large Shed located in the generous size back yard. This home is perfect for first-time buyers or growing families!