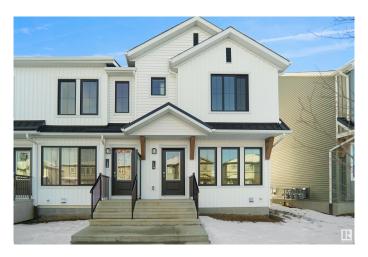

# **\$340,998 - 451 Aster Drive, Edmonton**

MLS® #E4447357

#### \$340.998

2 Bedroom, 2.00 Bathroom, 922 sqft Single Family on 0.00 Acres

Aster, Edmonton, AB

\*\*\* UNDER CONSTRUCTION \*\*\* Welcome home to this brand new row house unit the "Brooke― Built by StreetSide Developments and is located in one of South East Edmonton's newest premier communities of Aster. With almost 930 square Feet, it comes with front yard landscaping and a single over sized rear detached parking pad this opportunity is perfect for a young family or young couple. Your main floor is complete with upgrade luxury Vinyl Plank flooring throughout the great room and the kitchen. room. Highlighted in your new kitchen are upgraded cabinet and a tile back splash. The upper level has 2 bedrooms and 2 full bathrooms. This home also comes with a unfinished basement perfect for a future development. \*\*\*Home is under construction and the photos are of the show home colors and finishing's may vary, will be complete in September / October of this year \*\*\*