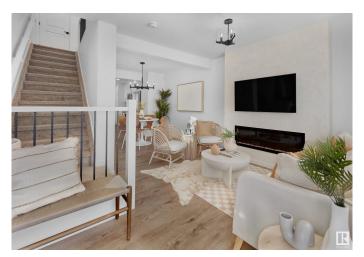

#### \$340.998

2 Bedroom, 2.00 Bathroom, 922 sqft Single Family on 0.00 Acres

Aster, Edmonton, AB

\*\*\* UNDER CONSTRUCTION \*\*\* Welcome home to this brand new row house unit the "Brooke― Built by StreetSide Developments and is located in one of South East Edmonton's newest premier communities of Aster. With almost 930 square Feet, it comes with front yard landscaping and a single over sized rear detached parking pad this opportunity is perfect for a young family or young couple. Your main floor is complete with upgrade luxury Vinyl Plank flooring throughout the great room and the kitchen. room. Highlighted in your new kitchen are upgraded cabinet and a tile back splash. The upper level has 2 bedrooms and 2 full bathrooms. This home also comes with a unfinished basement perfect for a future development. \*\*\*Home is under construction and the photos are of the show home colors and finishing's may vary, will be complete in September / October of this year \*\*\*