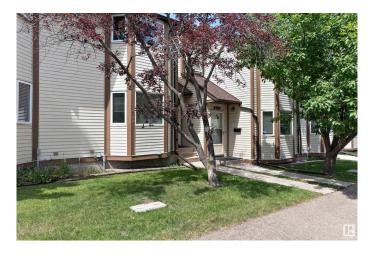

## \$279,900

3 Bedroom, 1.50 Bathroom, 1,075 sqft Condo / Townhouse on 0.00 Acres

Hillview, Edmonton, AB

Welcome to this well cared townhouse in Gatesboro in the community of Hillview. Enjoy the convenience of 2 parking stalls. LRT station is close by. 2 schools are also close by and parks. Total of 3 bedrooms and 2 bathrooms. The primary bedroom is spacious. The 2 other bedrooms are a good size. The kitchen has 3 appliances and a large bay window allowing lots of natural light. A good size living room, stoned face fireplace and hardwood floor. The basement is fully finished with a storage room, laundry with washer and dryer and rec room.

## **Exterior**

Exterior Wood, Vinyl

Exterior Features Playground Nearby, Public Transportation

Roof Asphalt Shingles

Construction Wood, Vinyl

Foundation Concrete Perimeter