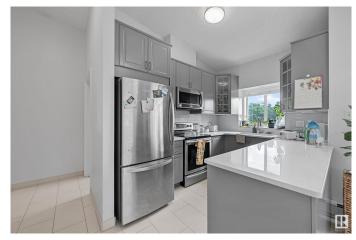

#### \$224,900

2 Bedroom, 2.00 Bathroom, 861 sqft Condo / Townhouse on 0.00 Acres

Queen Alexandra, Edmonton, AB

Condo Living at its Finest on the Top Floor! Welcome to this gorgeous TWO bedroom, TWO bathroom condo, UNDERGROUND PARKING STALL. What a Beautiful City and Partial lake view from this Desireable Top Floor Unit located in. Gleaming Flooring. Open Floor Plan. Spacious Kitchen with Ample Cabinetry, Quartz Counters & Upgraded Sink. Peninsula Island and All Kitchen Appliances. Living room is an excellent size with corner gas fireplace with patio doors leading to your Large Balcony. Master Bedroom features a closet and a jack and jill door to a bathroom. 2nd Bedroom & 4 piece bath. In-suite laundry located in a storage area. Underground Heated Parking Stall. Air Conditioning. Well managed building with an incredible location. Extremely private location is Quiet and Peaceful.

## Interior

Appliances Air Conditioning-Central, Dishwasher-Built-In, Dryer, Refrigerator,

Stove-Electric, Washer, Window Coverings

Heating Hot Water, Natural Gas