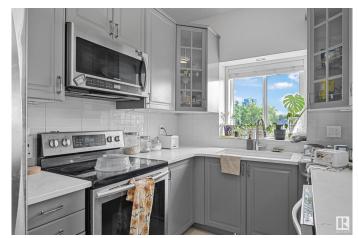

#### \$224,900

2 Bedroom, 2.00 Bathroom, 861 sqft Condo / Townhouse on 0.00 Acres

Queen Alexandra, Edmonton, AB

Condo Living at its Finest on the Top Floor! Welcome to this gorgeous TWO bedroom, TWO bathroom condo, UNDERGROUND PARKING STALL. What a Beautiful City and Partial lake view from this Desireable Top Floor Unit located in. Gleaming Flooring. Open Floor Plan. Spacious Kitchen with Ample Cabinetry, Quartz Counters & Upgraded Sink. Peninsula Island and All Kitchen Appliances. Living room is an excellent size with corner gas fireplace with patio doors leading to your Large Balcony. Master Bedroom features a closet and a jack and jill door to a bathroom. 2nd Bedroom & 4 piece bath. In-suite laundry located in a storage area. Underground Heated Parking Stall. Air Conditioning. Well managed building with an incredible location. Extremely private location is Quiet and Peaceful.

## Interior

Appliances Air Conditioning-Central, Dishwasher-Built-In, Dryer, Refrigerator,

Stove-Electric, Washer, Window Coverings

Heating Hot Water, Natural Gas