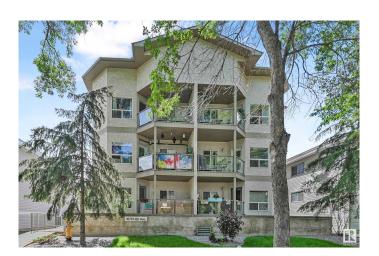

# \$224,900 - 303 10719 80 Avenue, Edmonton

MLS® #E4447439

#### \$224,900

2 Bedroom, 2.00 Bathroom, 861 sqft Condo / Townhouse on 0.00 Acres

Queen Alexandra, Edmonton, AB

Condo Living at its Finest on the Top Floor! Welcome to this gorgeous TWO bedroom, TWO bathroom condo, UNDERGROUND PARKING STALL. What a Beautiful City and Partial lake view from this Desireable Top Floor Unit located in. Gleaming Flooring. Open Floor Plan. Spacious Kitchen with Ample Cabinetry, Quartz Counters & Upgraded Sink. Peninsula Island and All Kitchen Appliances. Living room is an excellent size with corner gas fireplace with patio doors leading to your Large Balcony. Master Bedroom features a closet and a jack and jill door to a bathroom. 2nd Bedroom & 4 piece bath. In-suite laundry located in a storage area. Underground Heated Parking Stall. Air Conditioning. Well managed building with an incredible location. Extremely private location is Quiet and Peaceful.